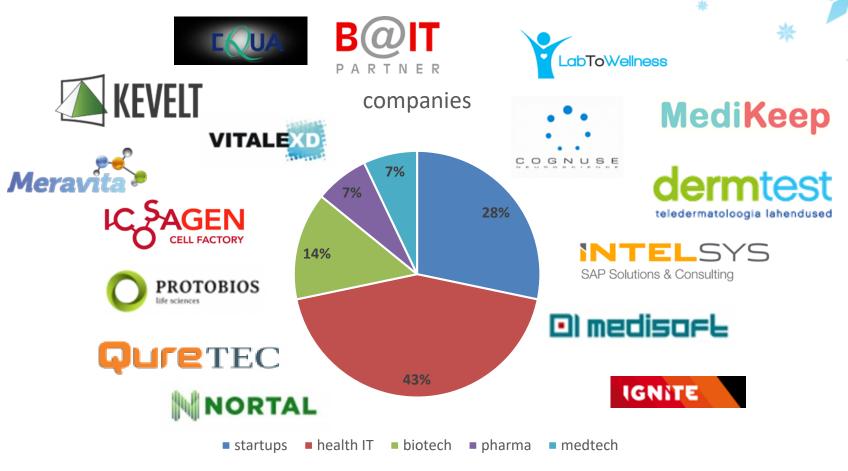

### HEALTH TECH IN ESTONIA



Estonian HealthTech Cluster

Estonia.eu Positively surprising











# Connected Health Cluster

Accelerating connected health solutions in, from and to Estonia

Find out more: <a href="http://connectedhealth.ee/">http://connectedhealth.ee/</a>
Cluster is lead by
Tallinn Science Park Tehnopol













## Connected Health Cluster \*

#### **COMPANIES**

STARTUPS | HEALTH IT

BIOTECHNOLO MEDICAL EQUIPMENT

#### **PUBLIC SECTOR**

**STRATEGIES** 

**REGULATIONS** 

**FINANCING** 

R&D

**UNIVERSITIES** 

**TECH R&D CENTRES** 

#### **USER GROUPS**

HOSPITALS, FAMILY PHYSICIANS, MEDICAL SPECIALISTS

**CLINICS, LABORATORIES** 

PHARMACEUTICAL INDUSTRY

ATHLETES, SPAs

**QUANTIFIED SELF** 







# Health tech companies\*







# Clusters and competence centres

- Connected Health Cluster
- Medicine Estonia
- Sports Medicine Cluster
- Bio-Competence Centre for Health Diary Products
- Competence Centre on Health Technologies
- Competence Center of Food and Fermentation Technologies
- ELIKO Technology Competence Centre
- Centre of Excellence in Health Promotion and Rehabilitation
- Estonian Genome Center
- Estonian Health Foundation













# **Business support**

### Tallinn Science Park Tehnopol with

- Incubation for health technology startups
- Export boost for growth companies in health
- Office and laboratory space, virtual office
- Cell manufacturing lab

### Tartu Biotechnology Park

- BioMed incubator for biotechnology, medical and veterinary businesses
- Laboratory and office space, virtual off