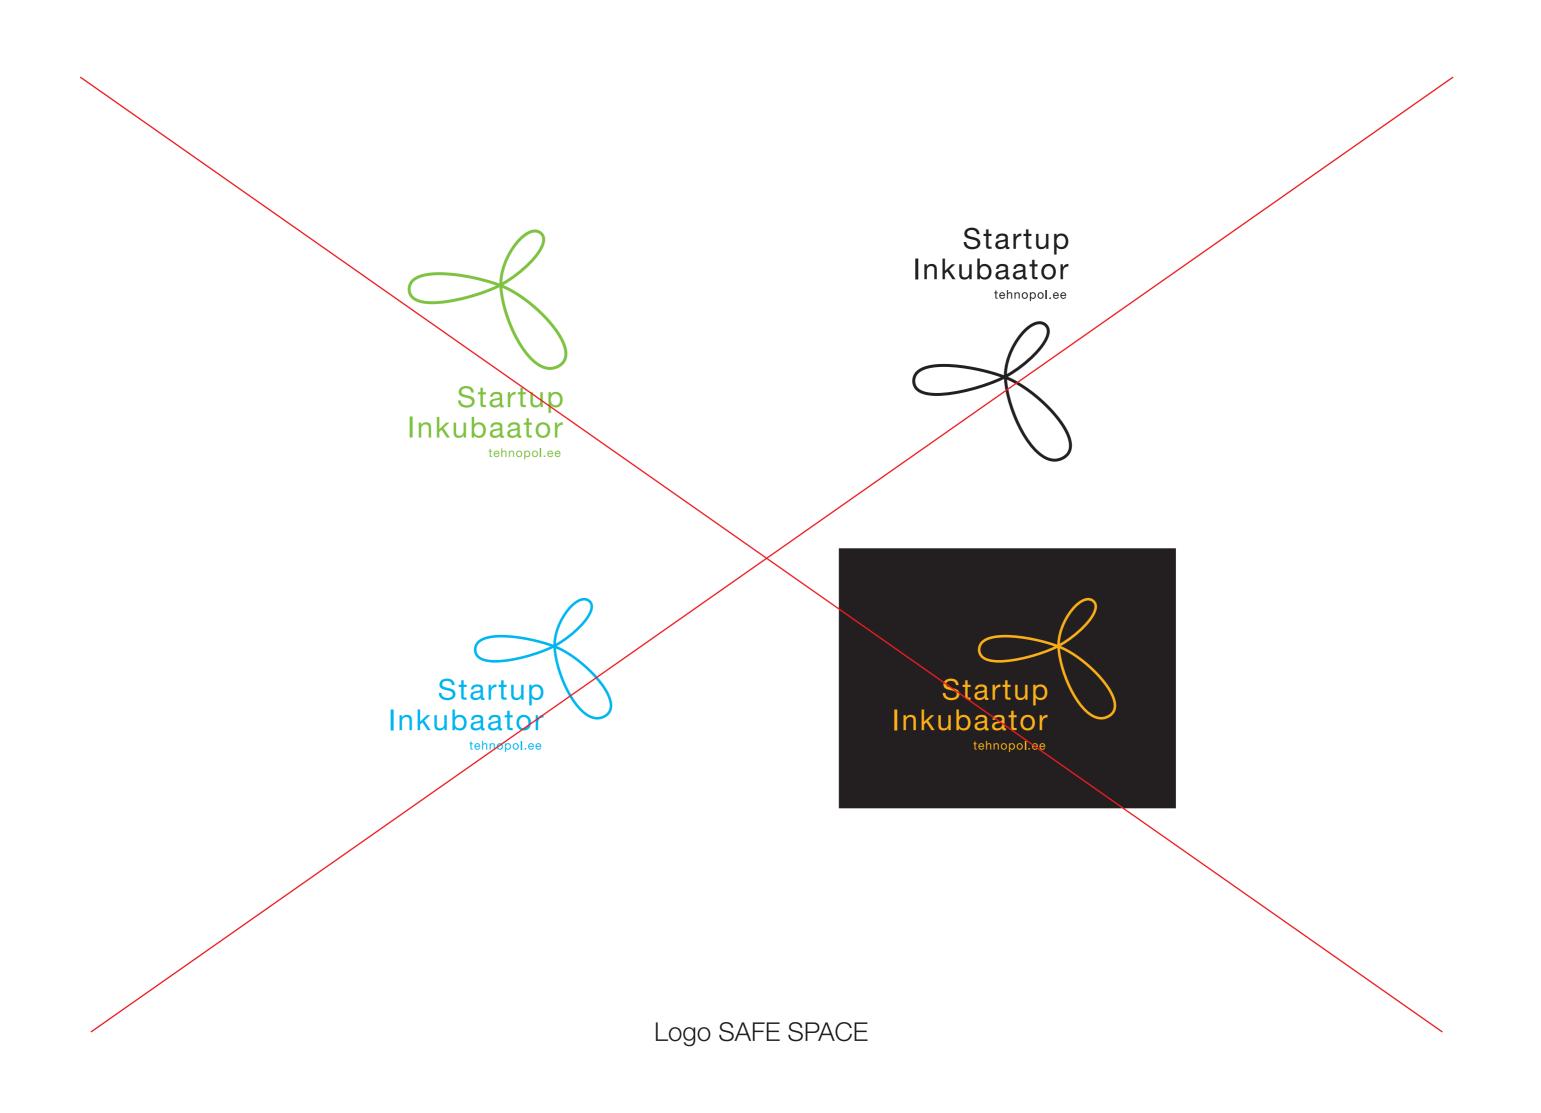

erms of its form and number of variants. It is the quintessential sans serif font, timeless and neutral, and can be used for all types of communication. Neue Helvetica is one of three Helvetica typeface families from Linotype.

#### 1234567890#!?

Neue Helvetica sets new standards in terms of its form and number of variants. It is the quintessential sans serif font, timeless and neutral, and can be used for all types of communication. Neue Helvetica is one of three Helvetica typeface families from Linotype.















C/55 M/0 Y/100 K/0 Pantone 376 C C/0 M/35 Y/100 K/0 Pantone 7549 C

## ING + EST - B Logo - COLORS



Startup Incubator

tehnopol.ee

Startup Inkubaator

tehnopol.ee



ING + EST - A Logo - COLORS / NEG



























### VERY SMALL Logo





Logo SAFE SPACE