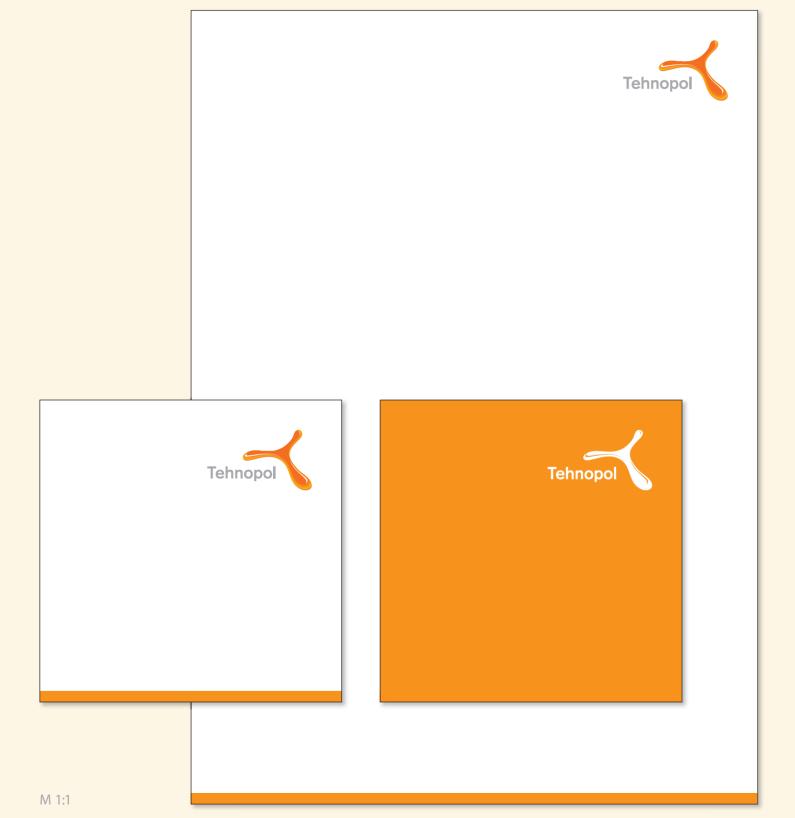

### Business card & letterhead

SA Tallinna Teaduspark Tehnopol | Teaduspargi 6/1, Tallinn 12618, Estonia | T +372 4 800 200 | info@tehnopol.ee | www.tehnopol.ee Äriregistri kood 90008258 | EE KMKR nr EE100855346 | SEB Pank a/a 10220031892015 | IBAN EE681010220031892015 | SWIFT EEUHEE2X

Tehnopol letterhead M 75%