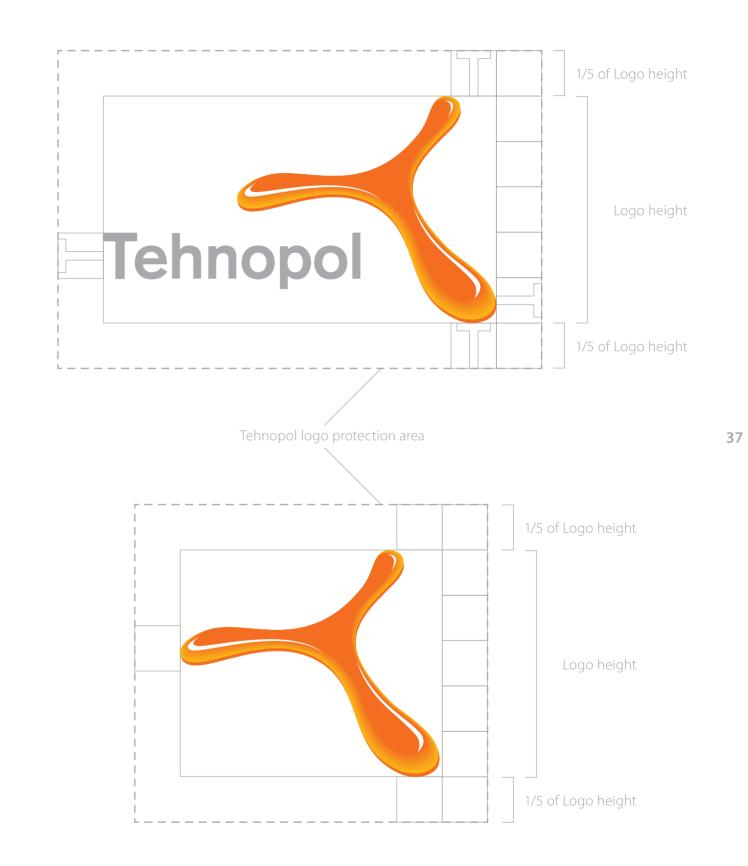

### Logo protection area

The role of the protection area is to maintain the logo's visibility when using other graphic elements near the logo. Graphic elements, including other logos and typography, must not violate this protection area. The Tehnopol logo protection area is defined by the height of the capital letter "T" in the Tehnopol word mark, which is exactly 1/5 of the entire logo height. Shown are the protection areas of the Tehnopol main logo and the altered Tehnopol logo consisting only of the Tehnopol symbol.